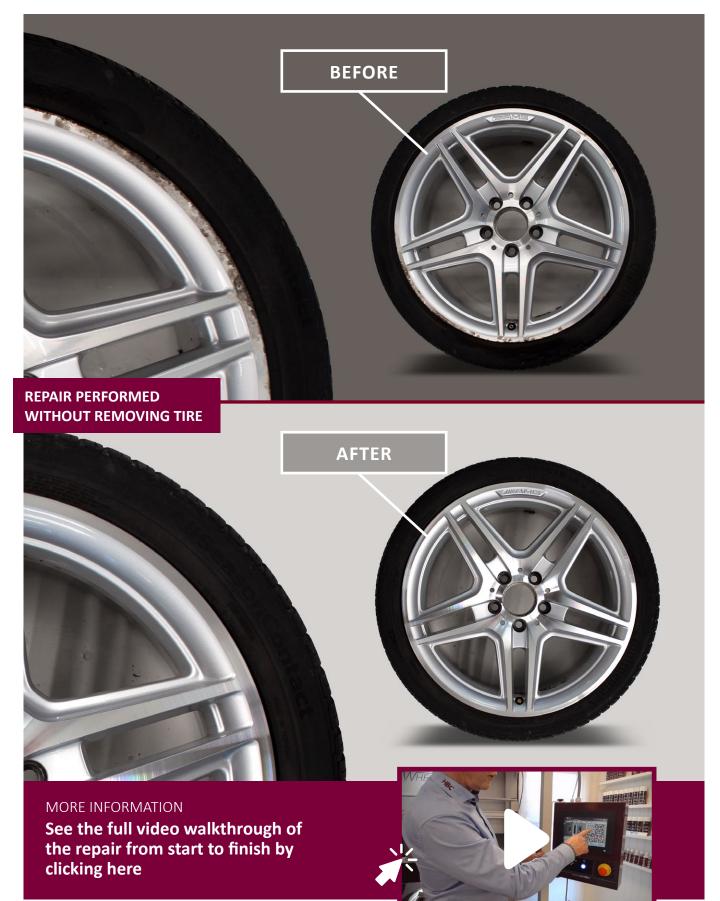

### **BEFORE THE REPAIR**

#### REPAIR PERFORMED WITHOUT REMOVING TIRE

AFTER THE REPAIR