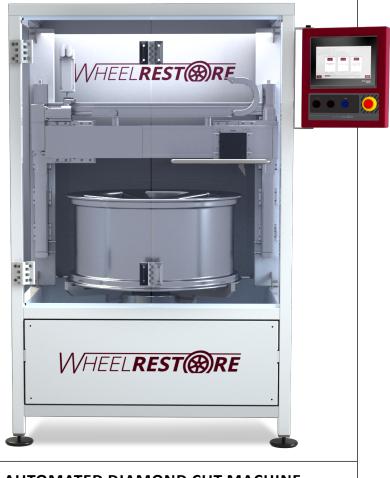

### Wheel refurbished with the:

System description WHEEL RESTORE - WR-DCM3

Part number WM800

Short Description Repair machine for diamond cut alloy wheels

Type of repairs Kerbs and scratches

Numbers of repairs in system (avg.): Unlimited

#### WHEEL RESTORE WR-DCM3 - FULLY AUTOMATED DIAMOND CUT MACHINE

WM800