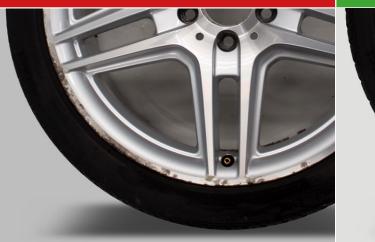

AFTER THE REPAIR

## Repair Case // Diamond Cut Mercedes AMG Alloy Wheels

### **BEFORE THE REPAIR**



#### REPAIR PERFORMED WITHOUT REMOVING TIRE

### Wheel refurbished with the:

System description WHEEL RESTORE - WR-DCM3

Part number WM800

Short Description Repair machine for diamond cut alloy wheels

Type of repairs Kerbs and scratches

Numbers of repairs in system (avg.): Unlimited

Time of repair (avg.): 20 - 30 min.

Material cost per repair (avg.) € 4,18

Maximum size of repair: 30"

Indicative European retail price per repair: € 110 to € 150 depending on wheel type



#### WHEEL RESTORE WR-DCM3 - FULLY AUTOMATED DIAMOND CUT MACHINE

WM800



# Repair Case // Diamond Cut Mercedes AMG Alloy Wheels